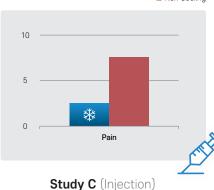

C: Skin cooling for botulinum toxin A injection in patients with focal axillary hyperhidrosis: a prospective, randomized, controlled study