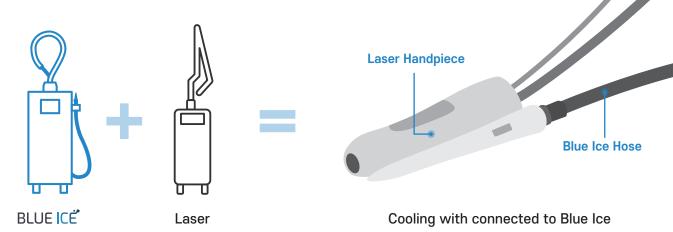

## **Advanced Air Cooling System**

Inhale and compress indoor air and condenser cooled at -30°C to remove moisture, frost, and dust generated with soft and clean cold air. Gives a comfortable feel in Air Cooling without contacting the skin.