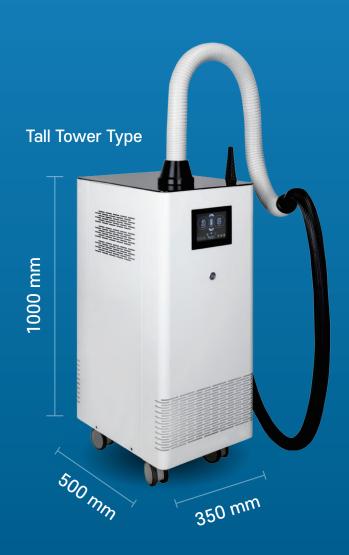

### **TECHNICAL SPECIFICATION**

**Cooling Temperature** Max -30±5°C / Min -10±5°C

**Cooling Duration** 5~90 minutes

Handpiece Type 12mm

**Electrical** 100-240VAC, 50/60Hz

**Length (Air Hose)** Standard 2m

Weight 60KG