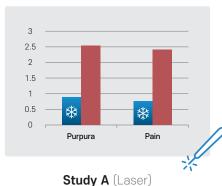

## The Effectiveness of Air Cooling Proven by Many Papers

Study B (Laser)

#### **Study Source**

A: Evaluation of different temperatures in cold air cooling with pulsed-dye laser treatment of facial telangiectasia

B: Single-Pass Carbon Dioxide Laser Skin Resurfacing Combined With Cold-Air Cooling Efficacy and Patient Satisfaction of a Prospective Side-by-Side Study