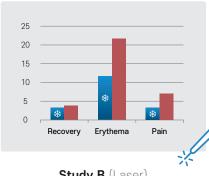

## The Effectiveness of Air Cooling Proven by Many Papers

Study B (Laser)

#### **Study Source**

A: Evaluation of different temperatures in cold air cooling with pulsed-dye laser treatment of facial telangiectasia

B: Single-Pass Carbon Dioxide Laser Skin Resurfacing Combined With Cold-Air Cooling Efficacy and Patient Satisfaction of a Prospective Side-by-Side Study