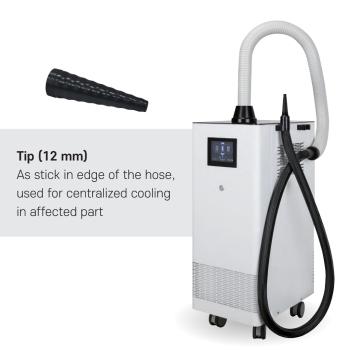

#### **Various Accessories**

### **TECHNICAL SPECIFICATION**

**Cooling Temperature** Max -30±5°C / Min -10±5°C

**Cooling Duration** 5~90 minutes

Handpiece Type 12mm

**Electrical** 100-240VAC, 50/60Hz

**Length (Air Hose)** Standard 2m

Weight 60KG