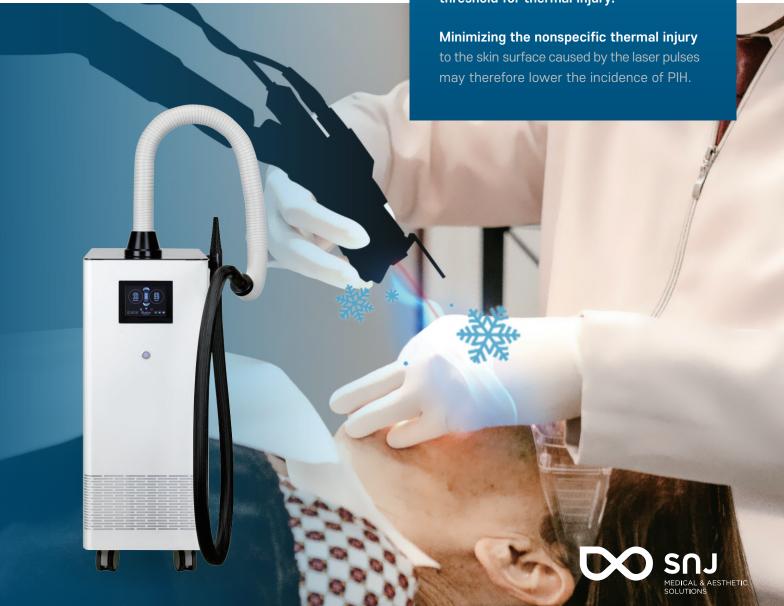

# **Cooling Device**

Postinflammatory hyperpigmentation is one of the most common adverse effects in dark -skinned patients after laser treatment.

Cooling of the epidermis can prevent its temperature elevation from exceeding the threshold for thermal injury.

## Blue Ice is a Powerful Pain Reliever

without anxiety about hypnoanesthesia & injection anesthesia

And Maximize the Effect of the Procedure!

#### **Powerful but Delicate**

With delicate air volume control in 1-10 levels, helps to reduce pain during treatment, -30°C strong cold wind affects the deep part of the skin.

## **Advanced Air Cooling System**

Inhale and compress indoor air and condenser cooled at -30°C to remove moisture, frost, and dust generated with soft and clean cold air. Gives a comfortable feel in Air Cooling without contacting the skin.