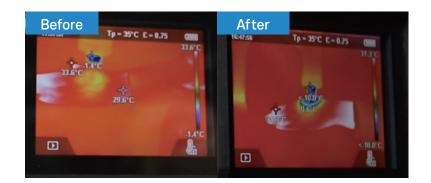

# **Cooling Device**

Postinflammatory hyperpigmentation is one of the most common adverse effects in dark -skinned patients after laser treatment.

Cooling of the epidermis can prevent its temperature elevation from exceeding the threshold for thermal injury.

## **Advanced Air Cooling System**

Inhale and compress indoor air and condenser cooled at -30°C to remove moisture, frost, and dust generated with soft and clean cold air. Gives a comfortable feel in Air Cooling without contacting the skin.