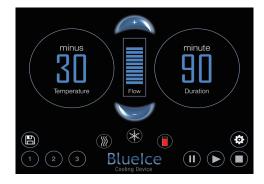

#### **Smart Touch Panel**

Using an intuitive LED icon, convenient control for temperature, processing time, and flow intensity.

#### **Powerful but Delicate**

With delicate air volume control in 1-10 levels, helps to reduce pain during treatment, -30°C strong cold wind affects the deep part of the skin.