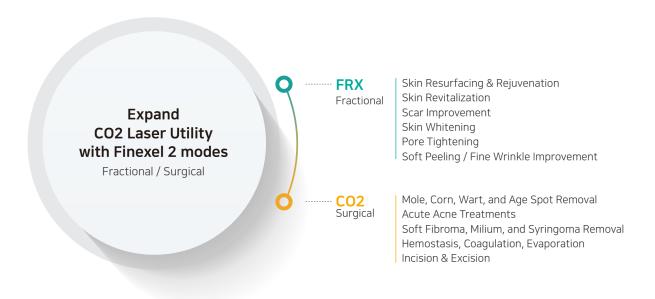

## Select the version based upon your medical field

#### 2 versions

Finexel Mono Surgical | Finexel FRX + Surgical

Only additional small charge you can try all the indications.