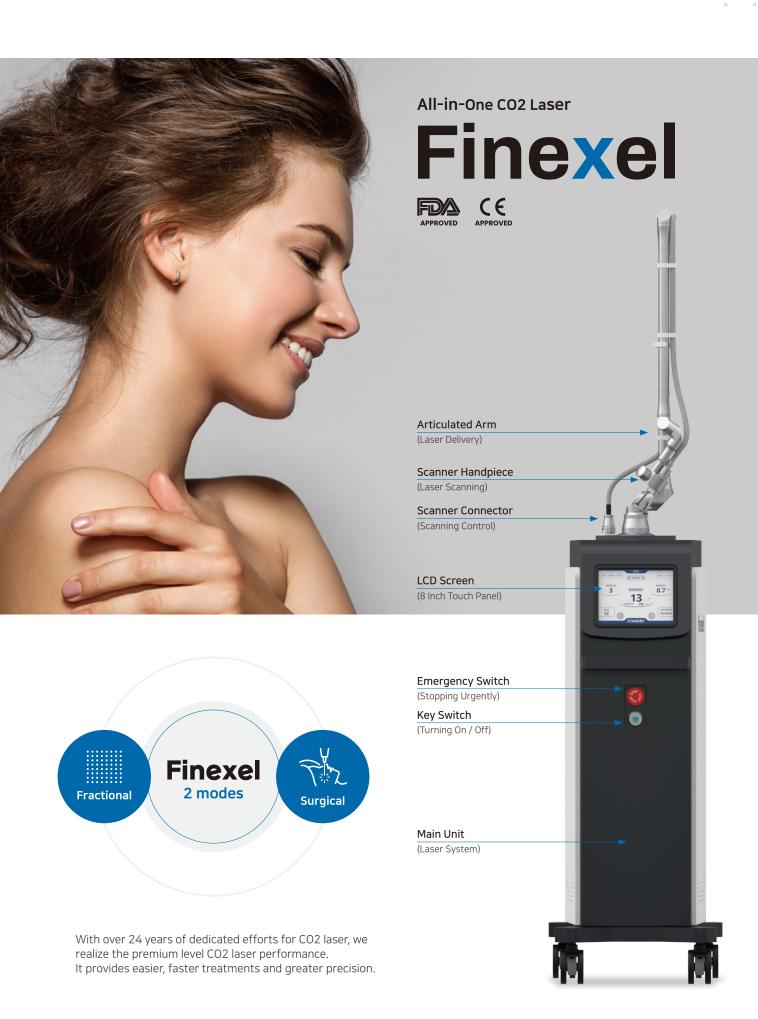

# Finexel

Plastic Surgery, Dermatology, ENT, Surgery, Dental

Finexel's high peak power and stable output enhances patient comfort during treatment and optimal results, shortening down time and minimizing the risk of scarring

#### **Main Benefits**

- 300W high peak power and stable output thanks to a high voltage transformer and high power tube
- 2 Even and accurate laser beam pattern
- Ocnsistent high performance with a stable and high quality pulse via an excellent combination of hardware such as the power driver(board), high voltage transformer, and laser tube
- 4 Various pulse with 1 ~ 990HZ
- **6** No char in the tissue with a high performance Ultra pulse
- **6** Simple to use user interface
- Proven technology and proven effectiveness; passing the strict market test with long term sales in the market over 2 decades and installed in most major hospitals and branch clinics in Korea and overseas

## Select the version based upon your medical field

#### 2 versions

Finexel Mono Surgical | Finexel FRX + Surgical

Only additional small charge you can try all the indications.