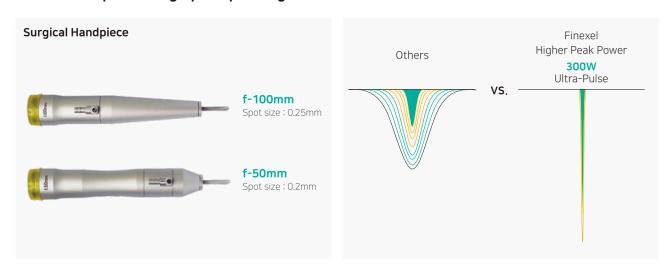

## Finexel Mode - Surgical

Finexel exceptional high peak power guarantees safe and effective CO2 treatment

Finexel irradiate high peak powers around **300W** with Ultra Pulse. It **minimizes thermal damage** on adjacent tissues so that patients **mitigate pain** and get **recover faster**.

## 300W High Peak Power 80µm Small Beam Size

Speedy coagulation

Easy to operate, simple to maintain

Ultimate precision