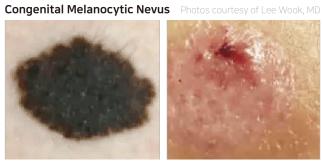

ersions

Finexel Mono Surgical | Finexel FRX + Surgical

Only additional small charge you can try all the indications.



## Finexel Mode - Surgical

Finexel exceptional high peak power guarantees safe and effective CO2 treatment



Finexel irradiate high peak powers around **300W** with Ultra Pulse. It **minimizes thermal damage** on adjacent tissues so that patients **mitigate pain** and get **recover faster**.

04/05

## Finexel Mode - Fractional



#### Reliable Preset Program for The Recommended Parameters

Long-term clinical tests conducted with several key doctors suggest the parameter for the minimal risk of scarring, safe treatment, and outstanding results.





## **Brilliant Choice for Bright** Skin and an Upgraded Life

## **Clinical Result**

## CO2 Surgical Mode

WART









Before After After Before

## FRX and CO2 Surgical Mode









After



Short downtime



Less pain, less perilesional thermal damage



No char, Precise CO2 Surgery

## 300W High Peak Power 80µm Small Beam Size

Speedy coagulation



Easy to operate, simple to maintain



Ultimate precision



### **Technical Specification**

| Wavelength   | 10,600nm                             |
|--------------|--------------------------------------|
| System       | Fractional CO2 Laser                 |
| Mode         | FRX(fractional) / CO2(surgical)      |
| Max. Power   | 30W/40W                              |
| Pixel Energy | 5~300mJ                              |
| Scan Area    | 1x1~20x20mm                          |
| Density      | 0.1~2.0mm                            |
| Overlap      | 1~