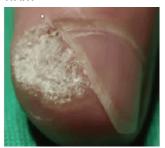

## 2 versions

Finexel Mono Surgical | Finexel FRX + Surgical

Only additional small charge you can try all the indications.



## Finexel Mode - Surgical

Finexel exceptional high peak power guarantees safe and effective CO2 treatment



Finexel irradiate high peak powers around **300W** with Ultra Pulse. It **minimizes thermal damage** on adjacent tissues so that patients **mitigate pain** and get **recover faster**.

04/05

## Finexel Mode - Fractional



#### Reliable Preset Program for The Recommended Parameters

Long-term clinical tests conducted with several key doctors suggest the parameter for the minimal risk of scarring, safe treatment, and outstanding results.





## **Brilliant Choice for Bright** Skin and an Upgraded Life

## **Clinical Result**

## CO2 Surgical Mode

WART









Before After After Before

## FRX and CO2 Surgical Mode









After



Short downtime



Less pain, less perilesional thermal damage



No char, Precise CO2 Surgery

## 300W High Peak Power 80µm Small Beam Size

Speedy coagulation



Easy to operate, simple to maintain



Ultimate precision



### **Technical Specification**

| Wavelength   | 10,600nm                             |
|--------------|--------------------------------------|
| System       | Fractional CO2 Laser                 |
| Mode         | FRX(fractional) / CO2(surgical)      |
| Max. Power   | 30W/40W                              |
| Pixel Energy | 5~300mJ                              |
| Scan Area    | 1x1~20x20mm                          |
| Density      | 0.1~2.0mm                            |
| Overlap