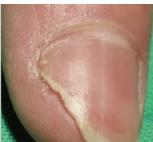

2 versions

Finexel Mono Surgical | Finexel FRX + Surgical

Only additional small charge you can try all the indications.



## Finexel Mode - Surgical

Finexel exceptional high peak power guarantees safe and effective CO2 treatment



Finexel irradiate high peak powers around **300W** with Ultra Pulse. It **minimizes thermal damage** on adjacent tissues so that patients **mitigate pain** and get **recover faster**.

04/05

## Finexel Mode - Fractional



#### Reliable Preset Program for The Recommended Parameters

Long-term clinical tests conducted with several key doctors suggest the parameter for the minimal risk of scarring, safe treatment, and outstanding results.





## **Brilliant Choice for Bright** Skin and an Upgraded Life

## **Clinical Result**

## CO2 Surgical Mode

WART









Before After After Before

## FRX and CO2 Surgical Mode









After



Short downtime



Less pain, less perilesional thermal damage



No char, Precise CO2 Surgery

## 300W High Peak Power 80µm Small Beam Size

Speedy coagulation



Easy to operate, simple to maintain



Ultimate precision



### **Technical Specification**

| Wavelength   | 10,600nm                             |
|--------------|--------------------------------------|
| System       | Fractional CO2 Laser                 |
| Mode         | FRX(fractional) / CO2(surgical)      |
| Max. Power   | 30W/40W                              |
| Pixel Energy | 5~300mJ                              |
| Scan Area    | 1x1~20x20mm                          |
| Density      | 0.1~2.0mm                            |
| Overlap