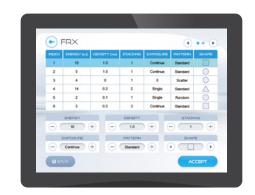

#### Reliable Preset Program for The Recommended Parameters

Long-term clinical tests conducted with several key doctors suggest the parameter for the minimal risk of scarring, safe treatment, and outstanding results.

### **Technical Specification**

| Wavelength   | 10,600nm                             |
|--------------|--------------------------------------|
| System       | Fractional CO2 Laser                 |
| Mode         | FRX(fractional) / CO2(surgical)      |
| Max. Power   | 30W/40W                              |
| Pixel Energy | 5~300mJ                              |
| Scan Area    | 1x1~20x20mm                          |
| Density      | 0.1~2.0mm                            |
| Overlap      | 1~10                                 |
| Laser Shape  | Square, Rectangle, Triangle, Circle  |
| Beam Pattern | Standard, Alternate, Random, Scatter |
| Electrical   | 100~240V, 50/60Hz                    |
| Dimension    | 350(W) x 400(L) x 1000(H) mm         |
| Weight       | 50kg (Max. Weight: 60kg)             |
|              |                                      |