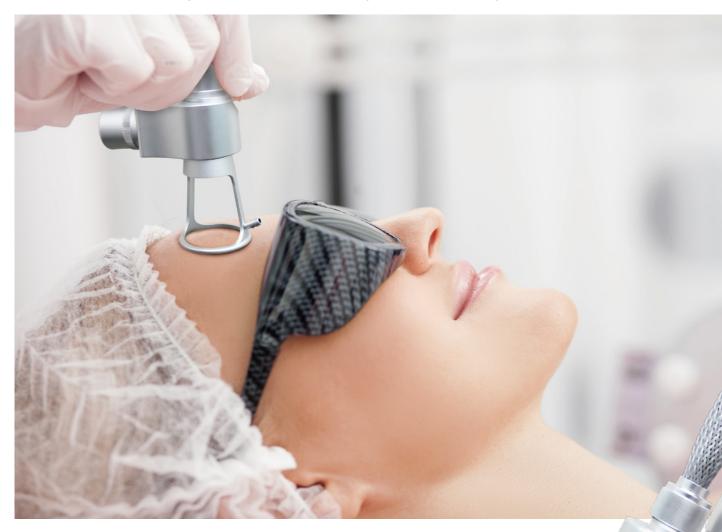

## Finexel Mode - Surgical

Finexel exceptional high peak power guarantees safe and effective CO2 treatment

Finexel irradiate high peak powers around **300W** with Ultra Pulse. It **minimizes thermal damage** on adjacent tissues so that patients **mitigate pain** and get **recover faster**.

## Finexel Mode - Fractional