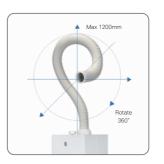

# Technical Specifications of Blue Eva

Country of Manufacturing: Korea

Warranty: 1 year Airflow: 20m3

Suction Pressure: 100mmAq

Filtration: HEPA Filter

Electrical: 100~240V, 50/60Hz

Dimension(Main Unit): 250(W) X 250(L) X 500(H)mm Length(Suction Hose): Min 1000mm / Max 1200mm