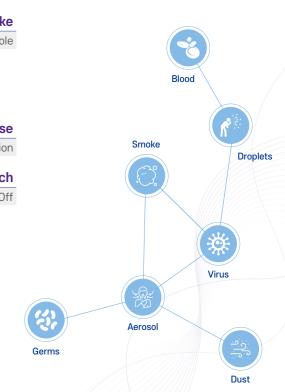

# Why **Blue Eva**

All professionals working in clinics should recognize the danger of surgical plume and virus request all necessary measures to protect both medical professions and patients

## Produced by Energy-Based Surgical Instruments

: Plume, Aerosol, Smoke, Cautery Smoke, Diathermy Plume, and Smoke Plume

#### More than 80 chemical compounds in the surgical smoke

\* Chemical found in surgical smoke: Carcinogens such as benzene, butadiene, acetonitrile, etc