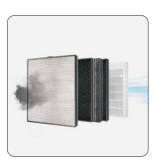

Complete Protection

Medical Grade Filtering System:

Virus and Germ ≥ 0.3µm 99.95%

Filtering

PRE Filter + Carbon Filter + HEPA Filter