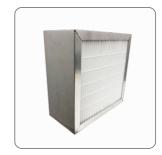

Complete Protection

Medical Grade Filtering System:

Virus and Germ ≥ 0.3µm 99.95%

Filtering

PRE Filter + Carbon Filter + HEPA Filter